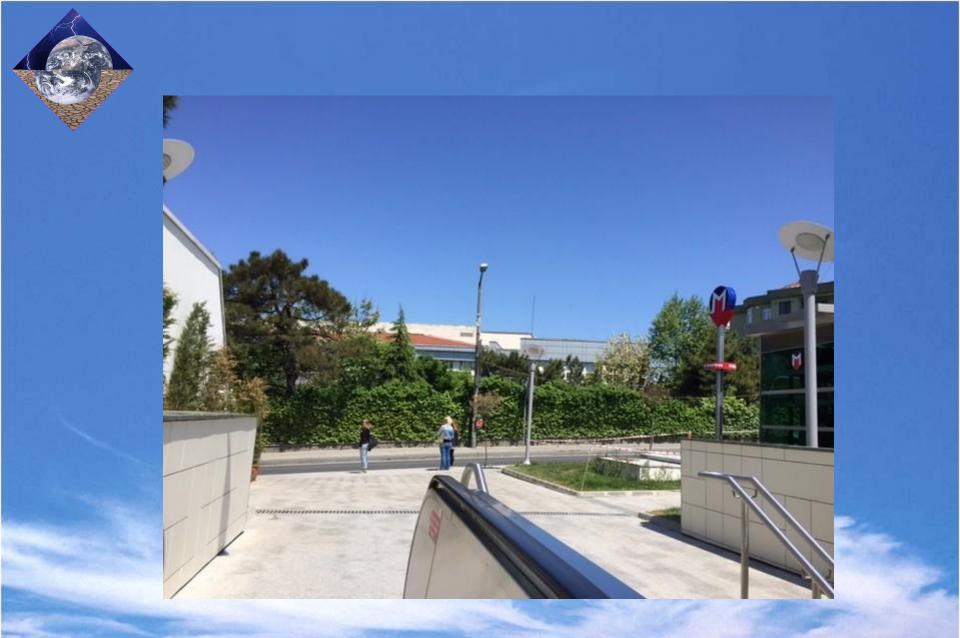

| 5 dak/min                  | the second second second second second second second second second second second second second second second s |                            |

During regular hours, there is a train every 5 minutes. There are two stations along the way. The final station is Bogazici University.





If you have a suitcase with you, you may have to carry it up the stairs at Bogazici University station.





Welcome to our university!!