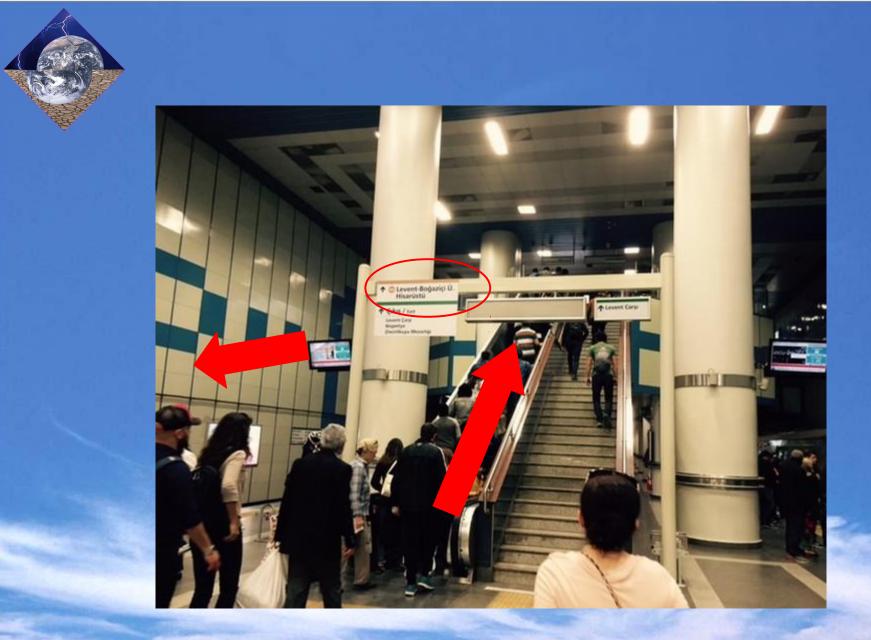

The train arrives at Levent station in the direction shown by the arrow. You take the stairs up. Just above you can see the sign to M6 line.

After the stairs you go to the gates and turn left. The entrance to the M6 line is straight ahead.