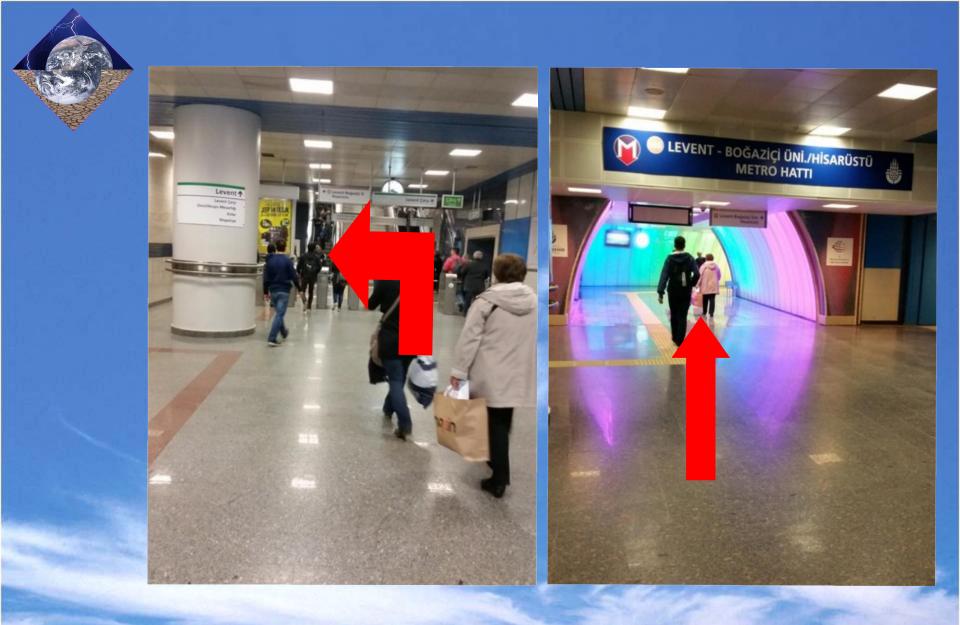

The train arrives at Levent station in the direction shown by the arrow. You take the stairs up. Just above you can see the sign to M6 line.

After the stairs you go to the gates and turn left. The entrance to the M6 line is straight ahead.