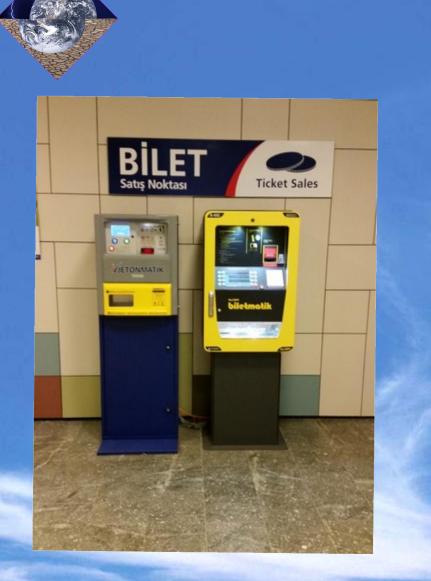

You can deposit money to your Istanbulkart at these vending machines, the instructions are also in English.

Entrance to the metro at Taksim. You can see the metro sign.

On the M2 line, you are taking the train to the Levent station.