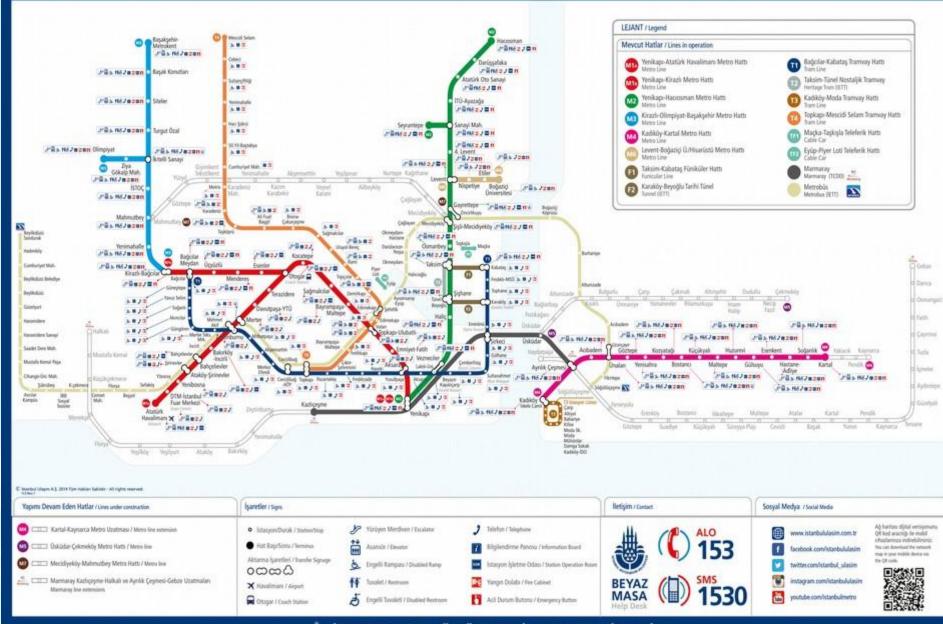

## 🗄 İSTANBUL BÜYÜKŞEHİR BELEDİYESİ

Metro line M2 starts at Yenikapı (lowermost red dot) and goes through Taksim, Mecidiyeköy and Levent to Haciosman. Metro line M6 connects Levent station to our university.