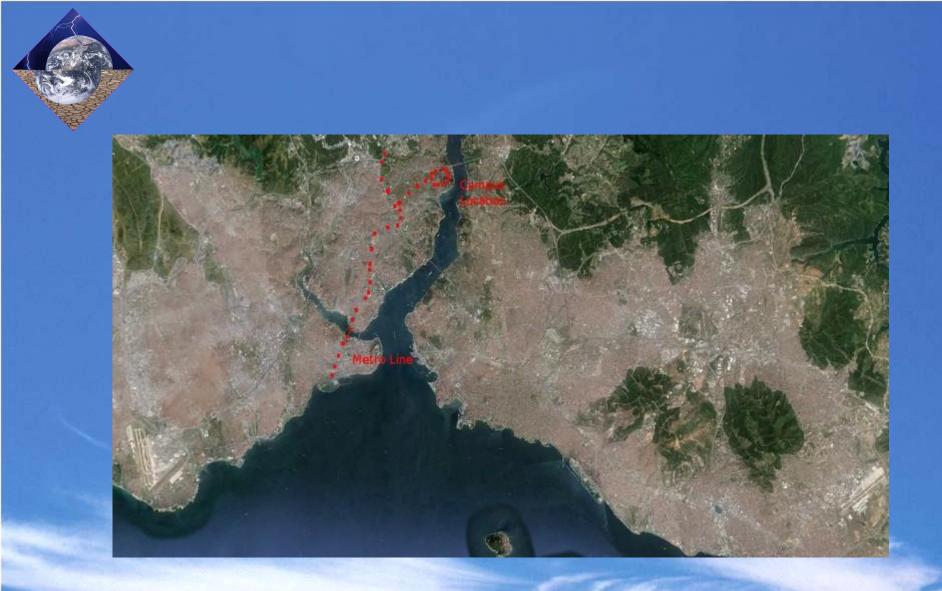

## 🗄 İSTANBUL BÜYÜKŞEHİR BELEDİYESİ

Metro line M2 starts at Yenikapı (lowermost red dot) and goes through Taksim, Mecidiyeköy and Levent to Haciosman. Metro line M6 connects Levent station to our university.