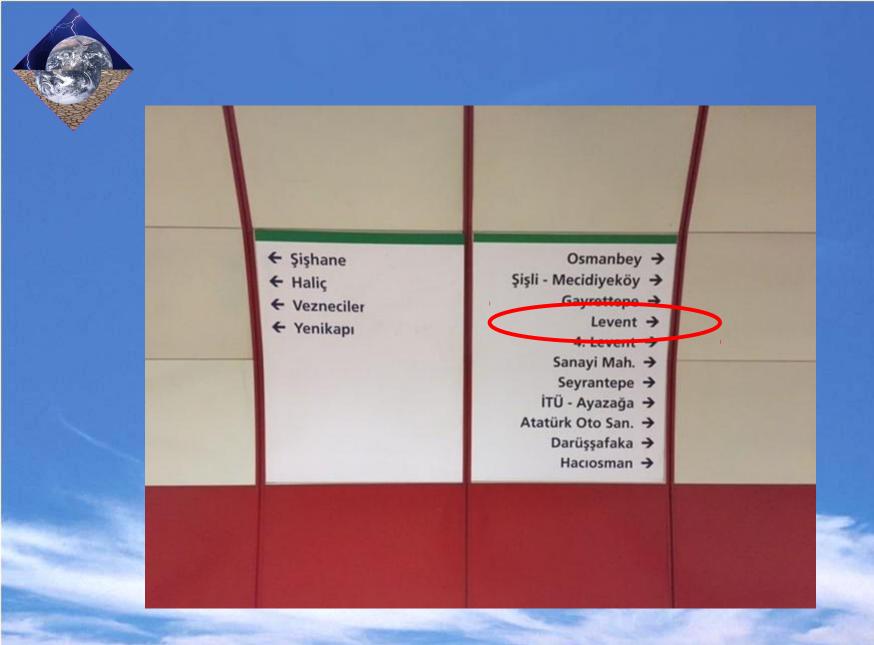

The train arrives at Levent station in the direction shown by the arrow. You take the stairs up. Just above you can see the sign to M6 line.

After the stairs you go to the gates and turn left. The entrance to the M6 line is straight ahead.