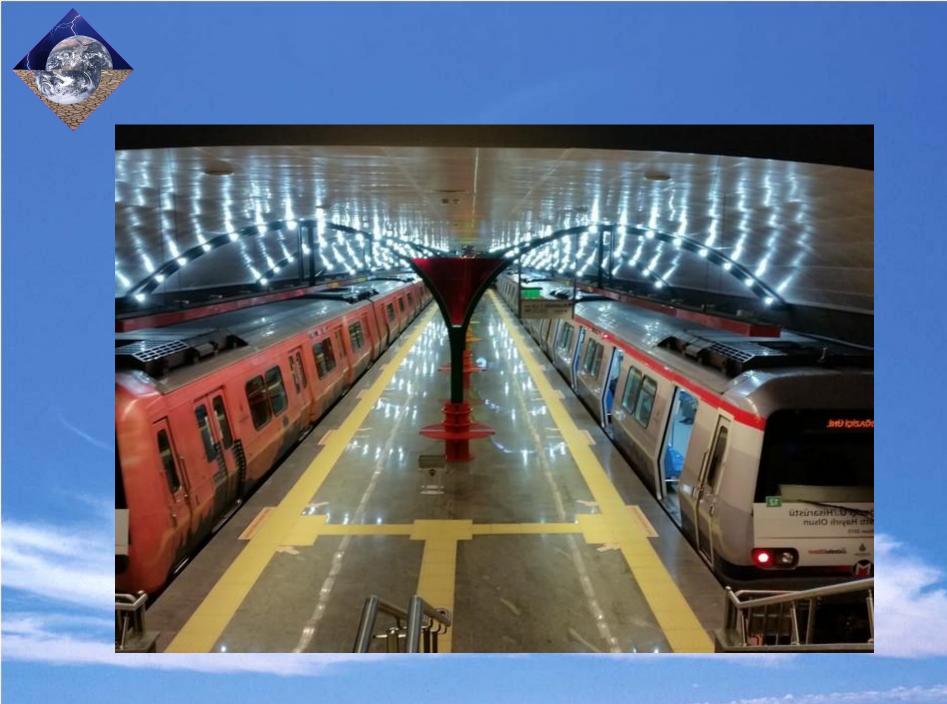

During regular hours, there is a train every 5 minutes. There are two stations along the way. The final station is Bogazici University.

If you have a suitcase with you, you may have to carry it up the stairs at Bogazici University station.