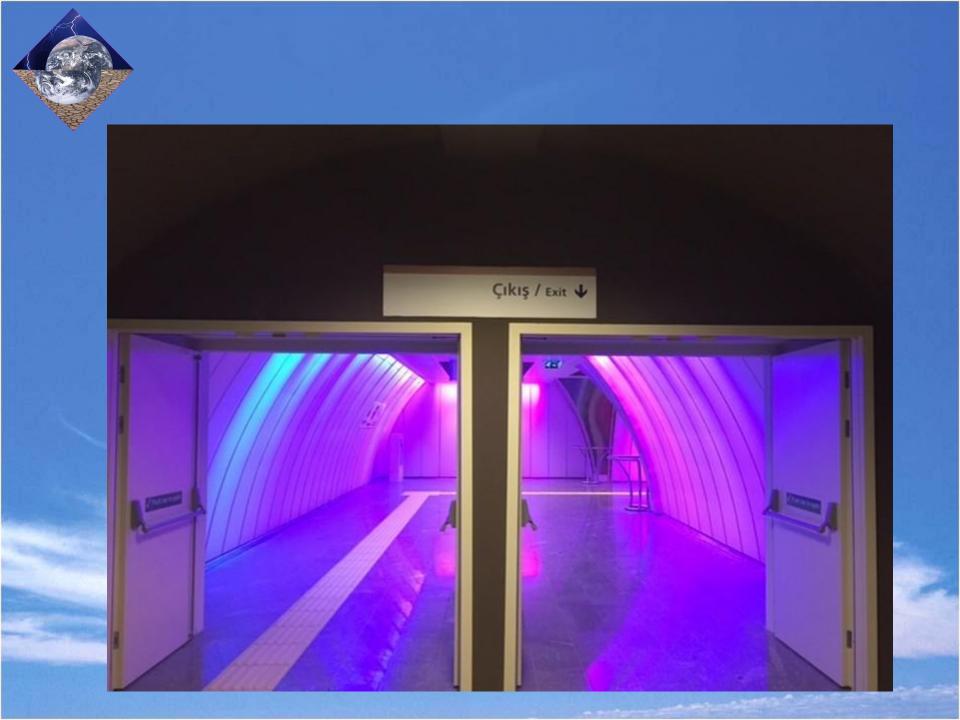

During regular hours, there is a train every 5 minutes. There are two stations along the way. The final station is Bogazici University.

If you have a suitcase with you, you may have to carry it up the stairs at Bogazici University station.

Welcome to our university!!