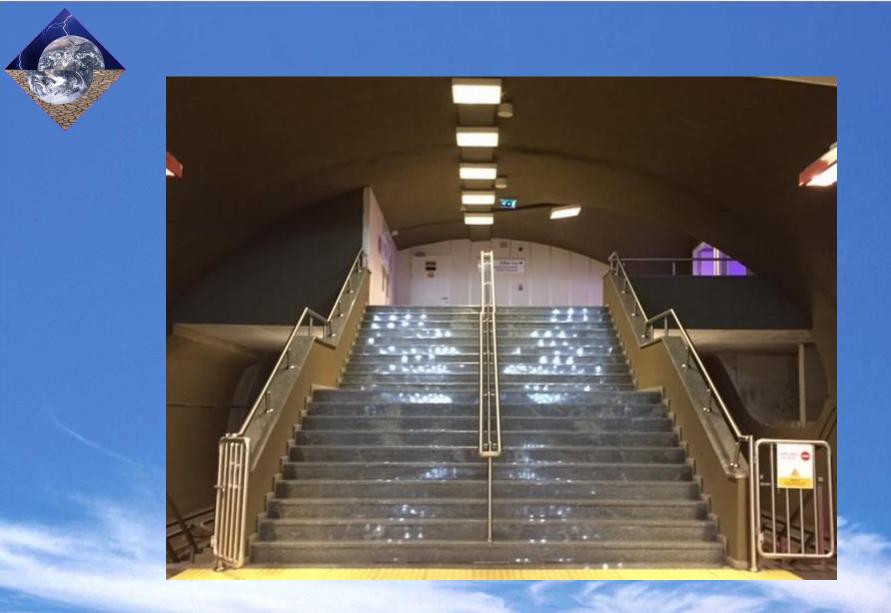

During regular hours, there is a train every 5 minutes. There are two stations along the way. The final station is Bogazici University.

If you have a suitcase with you, you may have to carry it up the stairs at Bogazici University station.