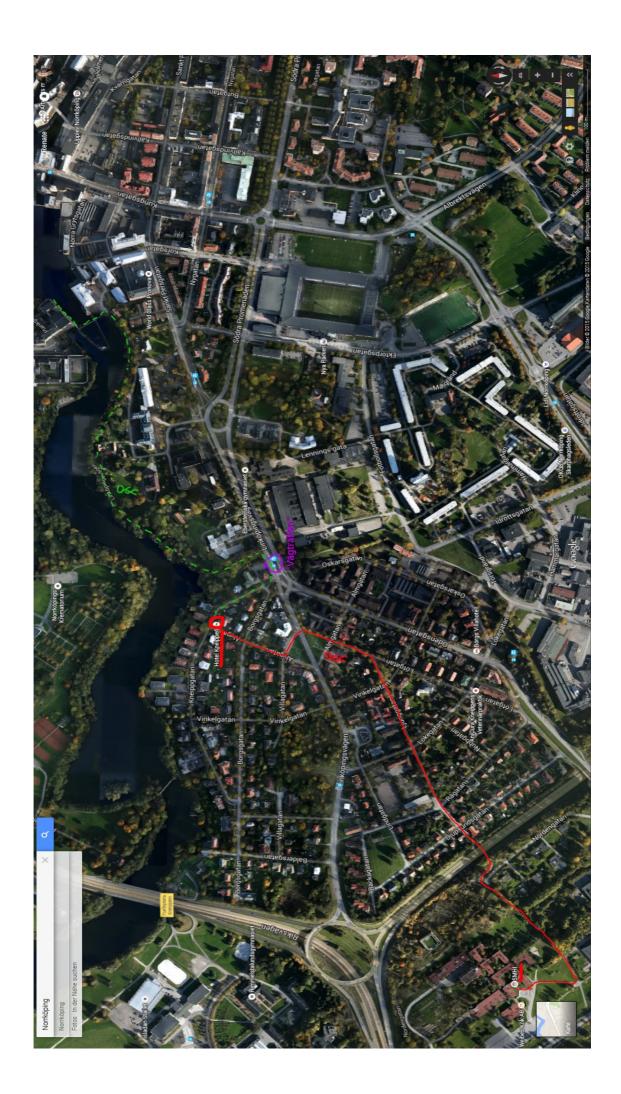

## Main station to Hotel Kneippen:

From the main station ("Norrköpings Resecentrum Tätort") goes the Tram 3 ("Spårvagn 3") towards "Klockaretorpet". You get of at stop "Vägträffan" and walk about 3 minutes to the hotel (Kneippgatan 7). See also the 2. map (red line).

The green dashed line on the satellite map indicates a nice walking path into town.