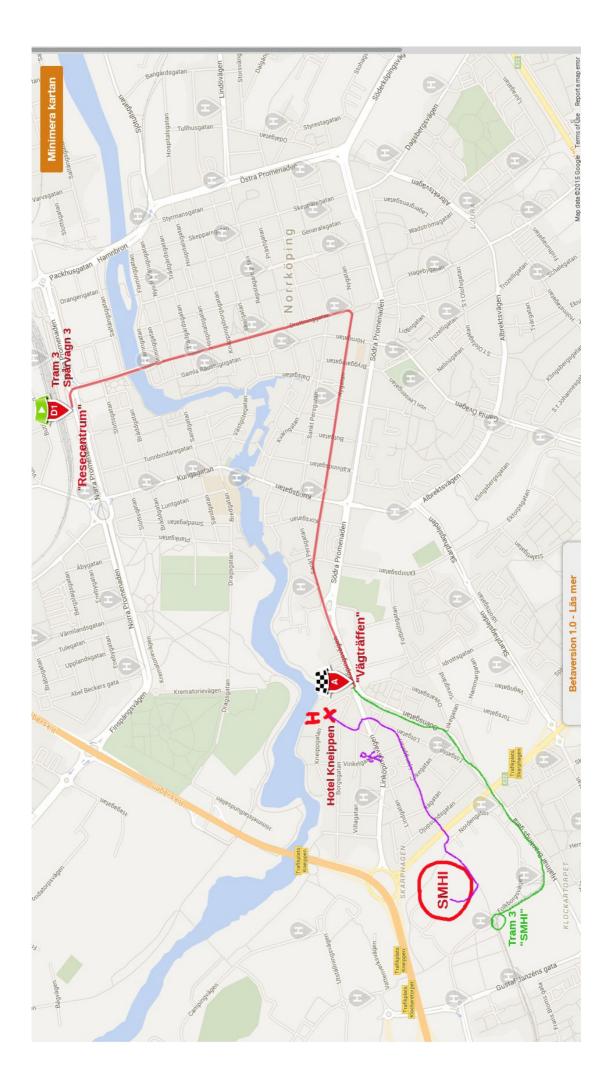

## Main station to Hotel Kneippen:

From the main station ("Norrköpings Resecentrum Tätort") goes the Tram 3 ("Spårvagn 3") towards "Klockaretorpet". You get of at stop "Vägträffan" and walk about 3 minutes to the hotel (Kneippgatan 7). See also the 2. map (red line).

#### **Hotel Kneippen to SMHI:**

Easiest and probably even fastest way to reach SMHI is to walk. It takes maybe 10 minutes, but most probably less. Again, see the maps for directions.

If you want, you can of course take the tram. Go to the stop "Vägträffan" again and continue with the Tram 3 till stop "SMHI". See the map for the short walk from tram station to SMHI main entrance.