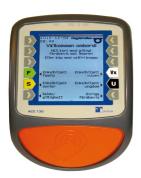

Then when you bought it and loaded it, you can get on the tram (or bus) where you find small electric boxes (I found some pictures on the net)

where to validate/get your ticket. You see a display, you press the button beside the word "Vuxen" (adult), it should be on the right side the fourth button (in the picture it is even market in white with "Vx" on it). You press the button and hold your card on the box. That's it.:)