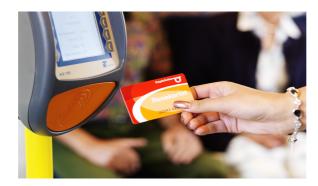

### Using the tram:

To use the tram in Norrköping you need to get a "Resekort", this is a card where you load money on and which you use then as ticket. You can get this resekort in the kiosk just beside the main station "Presbyrån" (when you leave the station turn left), or at some machines where you also can load the card.